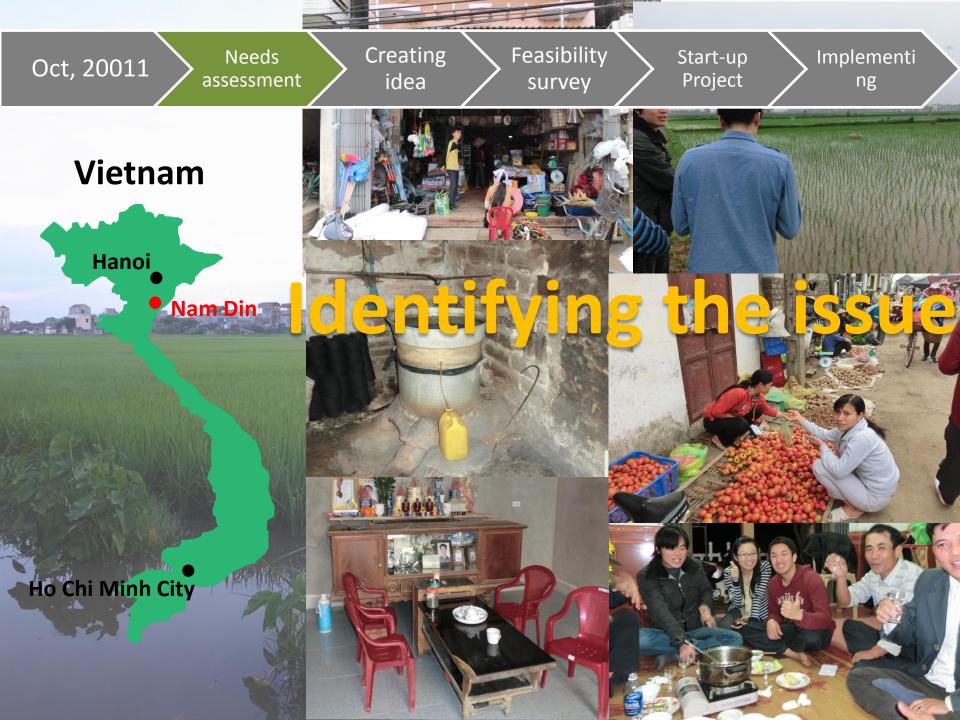

#### Needs assessment

### Overview of 3<sup>rd</sup> field survey

[Duration] September 1<sup>st</sup> - 29<sup>th</sup>, 2012

[Place] Nam Dinh province Dao Khe Thuong village,

Hue province, Hanoi city

[Participant] Kato, Takehisa, Kawahara

[Objective]

Oct, 20011

- 1 Get some profit increasing ideas from Hue province and Chuong village which are famous for Non La
- 2 Establish the partnership with local people