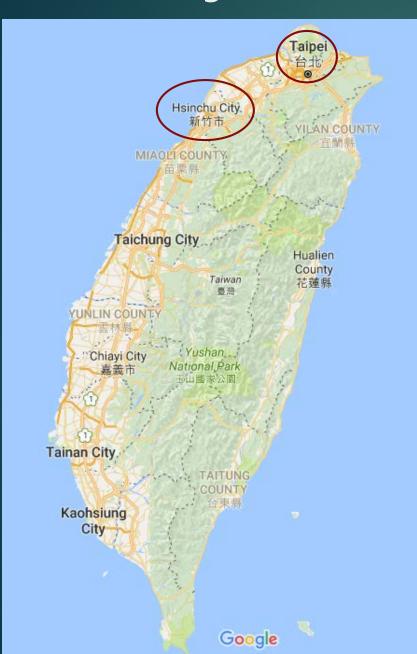

### **University Location**

### Hsinchu "The Windy City"

Famous for Science Park.
National Chiao Tung University
Tsing Hua University

Hsinchu Station