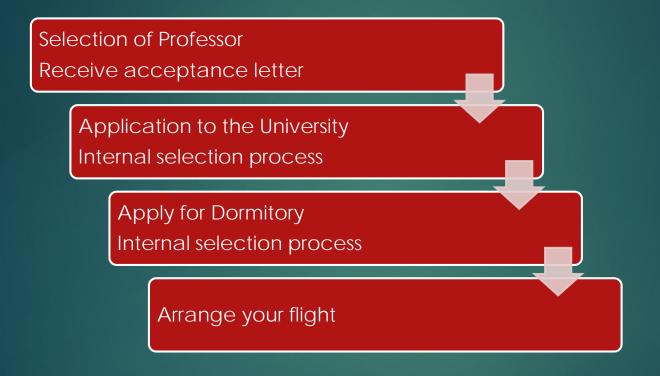

# Application Procedure & Requirements

No specific requirements.

Partner university students are given more priority.

Thank You.