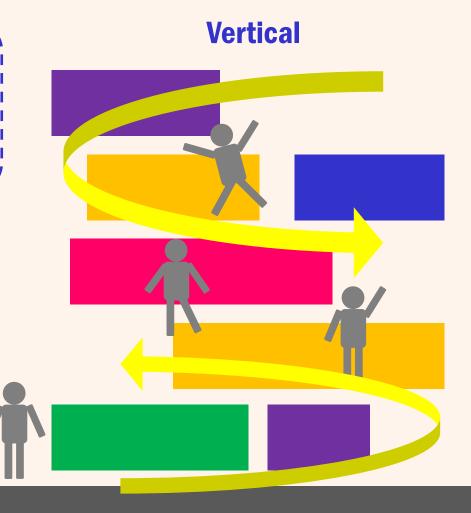

### Who are the audience?

High school students who are later going to be involved in the development of a Telecommunication gallery in the museum.

now in science museum: our point of view

There are many ways to conduct museum introduction to audiences, and most activities use horizontal explorations like staying in same gallery.

a new way to enjoy the museum

Interactive, Lively, Integrated

During our internship, we had a chance to find objects from different galleries that are strongly related. Thus, we propose a new way to explore the museum in a different perspective.