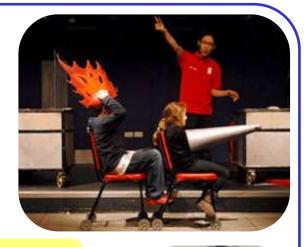

#### **Rocket Show**

Exploring how rockets get in to space, what they do when they are up there and how they get back down again – all with the help of Sir Isaac Newton.

SURPRISING!!! Liked participation of audiences!

More spectacular than I expected!

Excellent and easy to understand.

The kids love it!

Interesting and easy to understand.