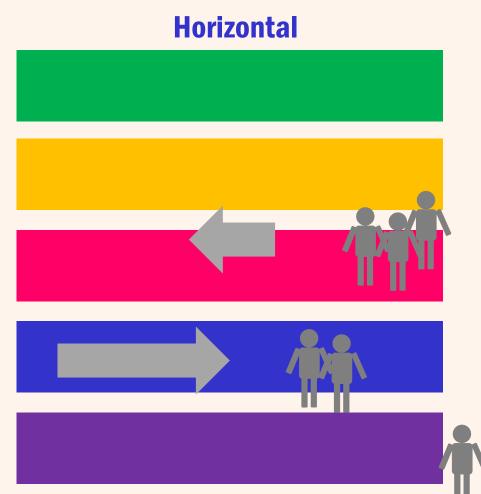

### Who are the audience?

High school students who are later going to be involved in the development of a Telecommunication gallery in the museum.

now in science museum: our point of view

There are many ways to conduct museum introduction to audiences, and most activities use horizontal explorations like staying in same gallery.

a new way to enjoy the museum

Interactive, Lively, Integrated

During our internship, we had a chance to find objects from different galleries that are strongly related. Thus, we propose a new way to explore the museum in a different perspective.