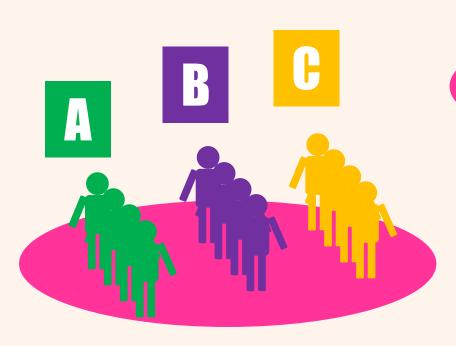

# 3. Final task during internship Instructions:

1. Divide the audience group into three or four groups.

2. Each of small groups will have different themes such as Force, Body, Evolution etc.