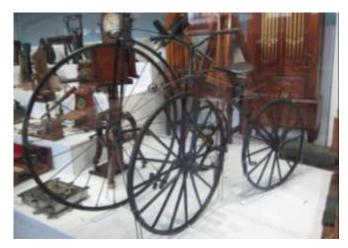

#### **Forces and MMW gallery**

TASK: We were asked to explain the concept of forces to under 13 kids through objects from the Making the Modern World gallery.

 We chose the Grout 'Tension' bicycle (1871) or the 'ordinary bicycle, to explain the concepts of push, pull and friction.

- The bicycle has no gears, thus we can easily demonstrate concepts of push and pull, and the resulting forward and backward motions. This can also be used to explain Newton's first and third laws of "motion", and "action and reaction".
- A bicycle could be made to run on different surfaces (rough and smooth) to explain friction force and demonstrate which surface is more resistant to motion.