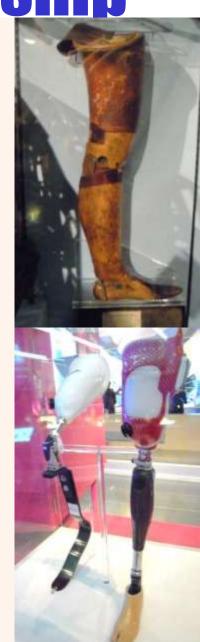

#### **Quiz on each floor**

- We first set a theme which objects and exhibitions from different galleries can be related to. For example, "the evolution of prosthetics" could be a theme.
- The activity will require answering questions, taking pictures of objects and images from shows related to the theme, and uploading them on facebook.